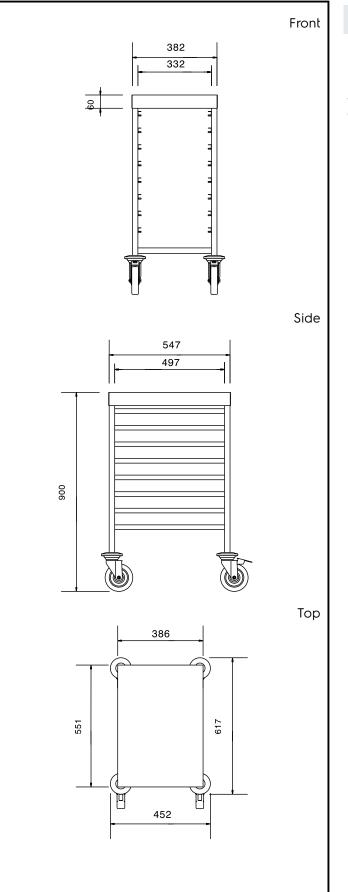

## Key Information:

| External dimensions, Width:  |             |
|------------------------------|-------------|
| 361254 (CTR81T)              | 452 mm      |
| External dimensions, Depth:  | 657 mm      |
| External dimensions, Height: | 900 mm      |
| Wheel material:              | Zinc plated |
| Wheel diameter:              | Ø 125       |
| Net weight:                  | 13.6 kg     |
|                              |             |