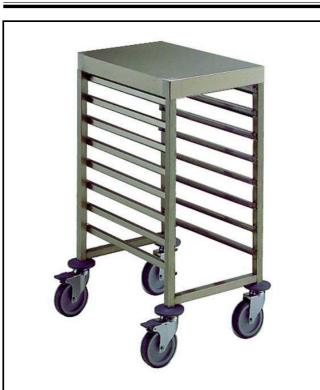

Service Trolleys 8 GN 1/1 Container Trolley with worktop

361254 (CTR81T)

8x1/1GN Container Trolley with Top

#### Item No.

Constructed in 304 AISI stainless steel. Framework in square 25x25mm tubing, completely welded. Fitted with worktop.The C-shaped "non-tip" runners, with upturn at each end, can accommodate GN containers 1/1, 1/2 and 1/3. N. 4 swivelling castors, two with brakes, mm125 in diameter, fitted with plastic bumpers.

### **Main Features**

- Framework in square 25x25 mm tubing, completely welded.
- Equipped with C-shaped "non-tip" runners, with upturn at each end.
- Accomodates 1/1 GN containers.
- Fitted with worktop.
- 4 pivoting Ø 125 mm wheels, 2 of which with brakes, fitted with plastic bumpers